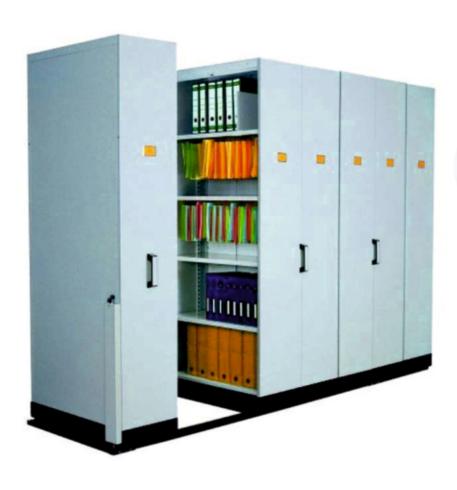

# PUSH & PULL UNIT

### FEATURES

- Customized Design
- Optimum Space Utilization
- · Handle Bar Operated
- Central Locking (2Pt.)
- Indexing for identification
- Easy Storage & Retrieval
- Anti-Tilt
- Anti-Rust Treatment
- · Adjustable Shelf
- Ergonomic Design

- Office Warehouse Factories Hospital
- Lab
  Showrooms
  Weapons Storage
  Museum

**Innovative Smart Elegant Secure Safe Storage System Maximum Optimization of Space.** 