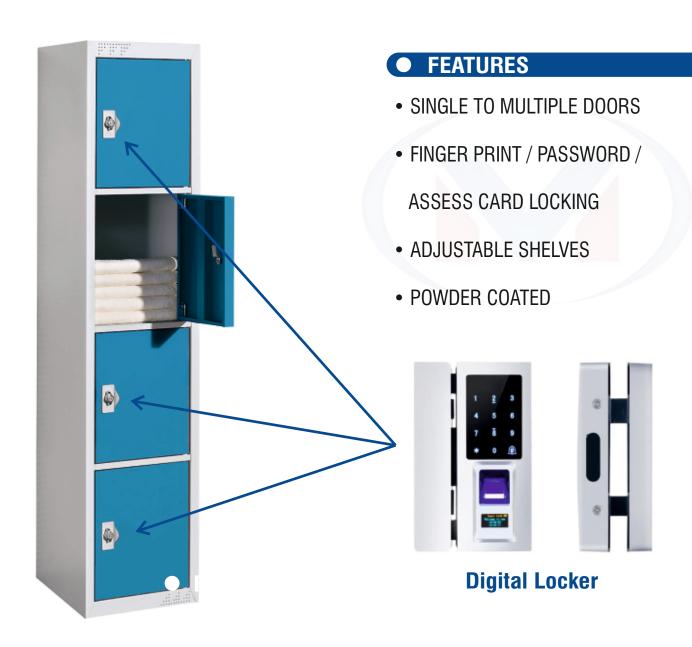

# PERSONAL LOCKER UNIT

- Office
  Warehouse
  Factories
  Hospital
- Lab
  Showrooms
  Weapons Storage
  Museum

**Innovative Smart Elegant Secure Safe Storage System Maximum Optimization of Space.** 

# LOCKER UNITS

- Office
  Warehouse
  Factories
  Hospital
- Lab
  Showrooms
  Weapons Storage
  Museum