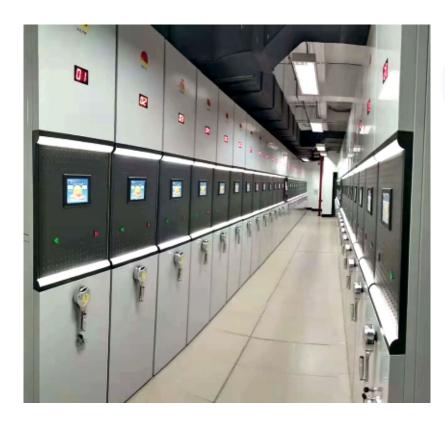

# **MOTORIESD UNIT**

#### FEATURES

- DIGITAL CENTRAL LOCKING SYSTEM
- ANTI RUST TREATMENT.
- ADJUSTABLE SHELVES
- AUTOMATIC ASILE LIGHTING
- MODULARED DESIGNED FOR FUTURE EXPANSION
- DUAL COLOUR AS PER AMBANCE
- SMOOTH WALK-IN ASILES
- ERGONOMIC DESIGNS
- SINGLE SPACE DOUBLE STORAGE
- TOUCH SCREEN / PUSH BUTTOM
- GREEN AND ENERGY SAVING
- COLOUR ROW NUMBER DISPLAY
- AUTOMATIC MOTION SENSOR

- OfficeWarehouseFactoriesHospital
- Lab
  Showrooms
  Weapons Storage
  Museum

**Innovative Smart Elegant Secure Safe Storage System Maximum Optimization of Space.** 