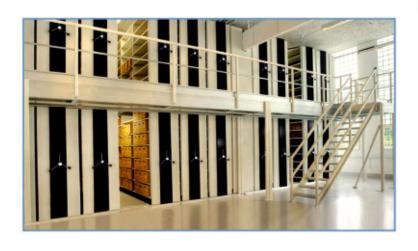

# MULTITIER COMPACTOR

#### FEATURES

- STORAGE CAPACITY DOUBAL IN THE SAME AREA
- MANUAL / DIGITAL CENTRAL LOCKING SYSTEM
- ANTI RUST TREATMENT
- ADJUSTABLE SHELVES
- AUTOMATIC ASILE LIGHTING
- MODULARED DESIGNED FOR FUTURE **EXPANSION**
- DUAL COLOUR AS PER AMBANCE
- SMOOTH WALK-IN ASILES
- ERGONOMIC DESIGNS
- SINGLE SPACE DOUBLE STORAGE
- DRIVEN ON SINGLE FINGER MOVEMENT
- SELF LOCKING ARRANGEMNENT FOR **MOVABLE UNIT**
- FINGER / DIGITAL LOCKING FOR EACH **MOVEABLE UNIT**

- Office
  Warehouse
  Factories
  Hospital
- Lab
  Showrooms
  Weapons Storage
  Museum

Innovative Smart Elegant Secure Safe Storage System Maximum Optimization of Space.