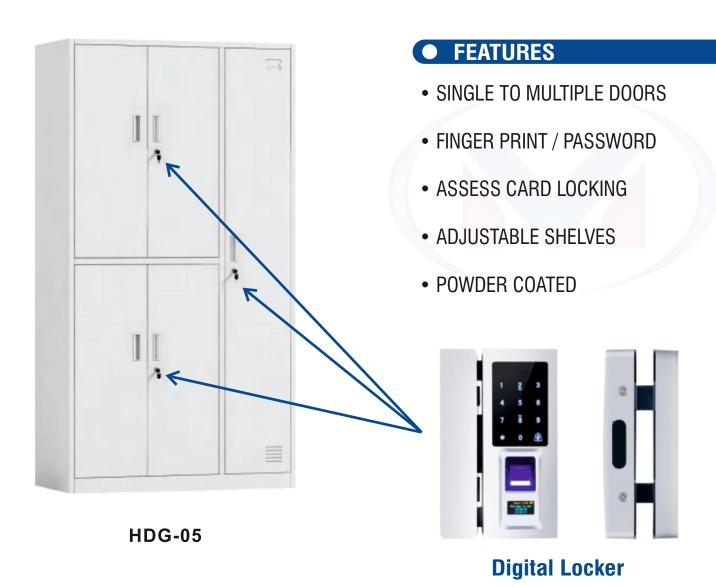

# PERSONAL LOCKER UNIT

- Office
  Warehouse
  Factories
  Hospital
- Lab
  Showrooms
  Weapons Storage
  Museum

**Innovative Smart Elegant Secure Safe Storage System Maximum Optimization of Space.** 

# LOCKER UNITS

- Office
  Warehouse
  Factories
  Hospital
- Lab
  Showrooms
  Weapons Storage
  Museum