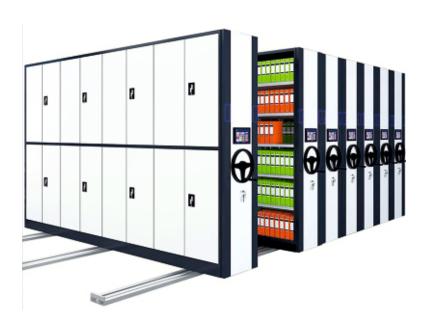

# PUSH & PULL UNIT

### FEATURES

- Customized Design
- Optimum Space Utilization
- · Handle Bar Operated
- Central Locking (2Pt.)
- Indexing for identification
- Easy Storage & Retrieval
- Anti-Tilt
- Anti-Rust Treatment
- · Adjustable Shelf
- Ergonomic Design

- Office Warehouse Factories Hospital
- Lab
  Showrooms
  Weapons Storage
  Museum

**Innovative Smart Elegant Secure Safe Storage System Maximum Optimization of Space.** 